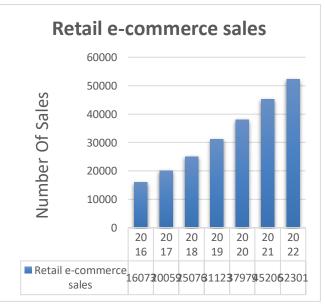

Graph 1.3: Retail E-commerce Sales

89

#### Interpretation:

Retail E-commerce Sales-The table reveals that the retail e-commerce sales in India from 2016 and 2018 are 16073 million and 25076 million respectively. The estimated sales in e-commerce sector from 2019 to 2022 will goes on increasing in manner, in 2022 it is expected to increase 52301 millions.