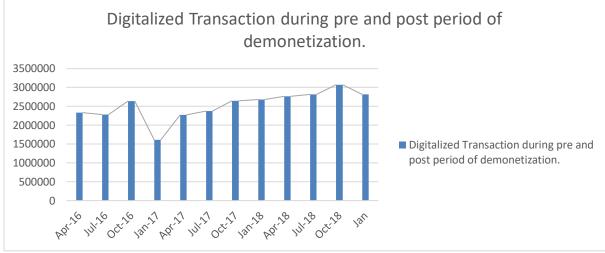

## ISSN 2348 - 8034 Impact Factor- 5.070

Graph-2.1: Digitalized Transaction during pre and post period of demonetization.

#### Digitalized Transaction during pre and post period of demonetization:

**Electronic Payment Transactions:** The table 2 reveals that the electronic payment transactions in post demonetization period in with modes with different ways of payments like RTGS – Real time gross settlement NEFT – National electronic funds transfer, CTS – Cheque truncation system, IMPS – Immediate payment service, NACH – National Automated Clearing House, UPI - Unified Payments Interface, USSD - Unstructured Supplementary Service Data, POS – Point of sale, PPI – Prepaid Payment.

Instrument. Among these payment methods top 5 methods used broadly in India are shown in the table. The preferred modes of payment in India after demonetization from November 2016 to October 2017 October is constantly increased with slight fluctuations in January 2017 the total electronic payments were 1608200. The table two states that the constant increasing trend in digital payments after declaring the demonetization. As per the RBI's preliminary assessment about pre and post demonetization, the growth of selecting an electronic mode of payment from oct-2016 to feb-2017 with a different category of payments the immediate payment service in Oct - 2016 volume is 2637928 but it increases up to 2812604 in January 2019. It indicates that during the period of demonetization and in the post-demonetization period the immediate payment services were increased and the financial returns due to digitalization also increases.