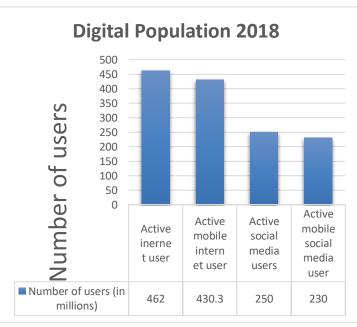

Table-1: Digital population in India as of 2018(in millions)

Source- Various sources (Worldometers, United Nations, IAMI, Facebook, Cisco). www.statista.com/statistics/309866/india-digital-population/

Graph-1.1: Digital Population

#### Interpretation:

The digital Population in India in 2018, the table states the different digital users like active internet user, active mobile user, active mobile internet user. This graph-1.1 presents the digital population in

#### ISSN 2348 - 8034 Impact Factor- 5.070

India as of January 2018. The active internet user are more compared to other user's i.e.462 million. It is clear that the active internet users are more rather than another users.