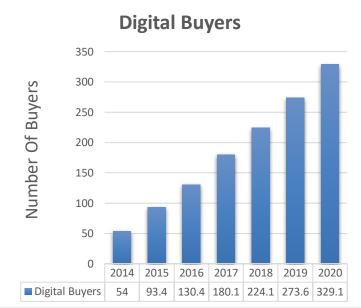

Graph-1.2: Digital buyers in India

#### Interpretation

This graph-1.2 timeline displays a forecast of the number of digital buyers in India up to 2020, based on factual numbers from 2014 to 2016. In 2020, over 329 million people in India are expected to buy goods and services by using digital online methods, up from 130.4 million in 2016. The Digital buyers in India from 2014 to 2018 are 54, 93.4, 130.4, 180.1, and 224.1 million respectively. It indicates that the longer term consumerism can largely rely on digital transactions.