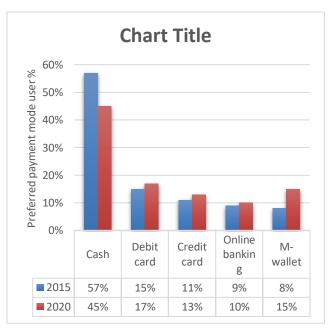

Graph 1.4: Preferred payment modes

#### Interpretation

The graph-1.4 gives the information on the most popular digital payment methods in India in 2015 with forecast regarding 2020. In 2015, cash on delivery accounted for 57 percent of all digitalized shopping transactions methods. Mobile wallet is said to increase from 8 to 15 percent of payments in 2020. The most successful online shopping store in India in 2016 was Amazon.in with an approximate 438 million U.S. dollars in net e-commerce sales. Flip kart was ranked second with close to 399 million U.S. dollars in net sales. That year, the India amounted to 117.7 U.S. dollars. Annual e-retail revenue per user is projected to increase to 147.6 U.S. dollars per user.